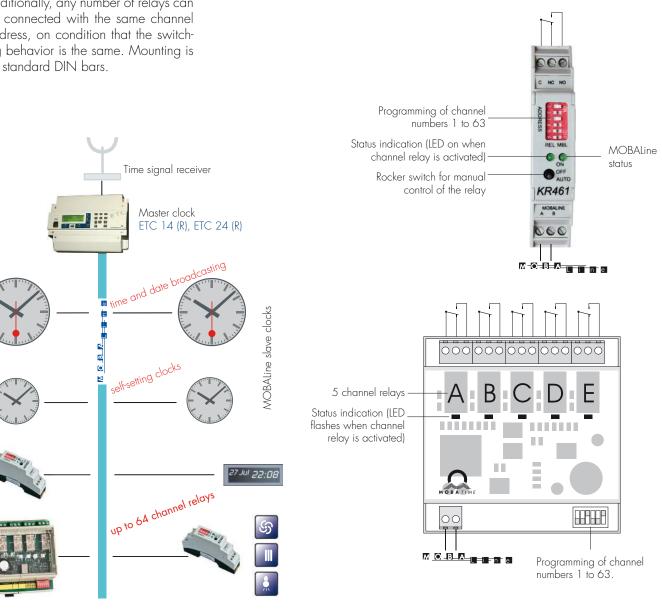

## Channel relays

The SWITCH channel relays KR 461 and KR 465 are additional functional units that can be controlled by the MOBALine system. These relay units with signalling and switching circuits are installed on a decentralized basis right on the spot where they are needed. An optical status indication facilitates checking. The KR 461 can also be controlled manually. A combination of several SWITCHES allow an expansion of up to 64 channels.

## SWITCH channel relays

Universal programming unit with 1 (KR 461) or 5 (KR 465) signaling and switching circuits. Programming by means of the controlling MOBALine master clock (DTS, EuroTime Center ETC, CompuTime Center CTC, Master Time Center MTC) or convenient with "Switch-Editor" software from a PC. The channel relay power supply is derived directly from MOBALine so that no additional power supply or control wiring is necessary. Both programming units can be combined and expanded by up to 64 channels. Additionally, any number of relays can be connected with the same channel address, on condition that the switching behavior is the same. Mounting is on standard DIN bars.