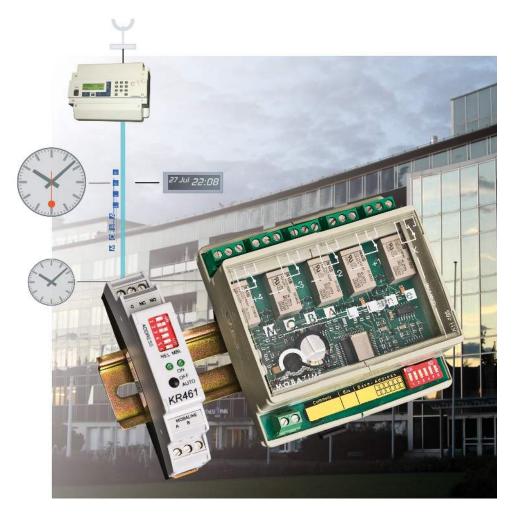

## Channel relays

The SWITCH channel relays KR 461 and KR 465 are additional functional units that can be controlled by the MOBALine system. These relay units with signalling and switching circuits are installed on a decentralized basis right on the spot where they are needed. An optical status indication facilitates checking. The KR 461 can also be controlled manually. A combination of several SWITCHES allow an expansion of up to 64 channels.

## SWITCH channel relays

Universal programming unit with 1 (KR 461) or 5 (KR 465) signaling and switching circuits. Programming by means of the controlling MOBALine master clock (DTS, EuroTime Center ETC, CompuTime Center CTC, Master Time Center MTC) or convenient with "Switch-Editor" software from a PC. The channel relay power supply is derived directly from MOBALine so that no additional power supply or control wiring is necessary. Both programming units can be combined and expanded by up to 64 channels. Additionally, any number of relays can be connected with the same channel address, on condition that the switching behavior is the same. Mounting is on standard DIN bars.